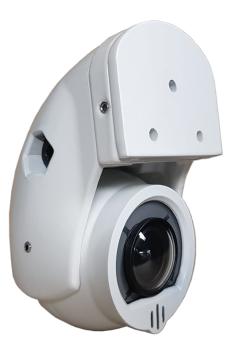

ShieldCam™

## HD Quality Rugged Versatility

A good video system starts with high-quality, rugged cameras that can stand up to the harsh daily movements of school buses, while still delivering crisp, high-resolution video.

We set the standard with our ShieldCam.™

Don't miss a detail, with HD 1080p equivalent images at any angle

See clearly at all times, with NightVision low-light system

See the whole picture: Maximum viewing without obstruction, thanks to unique low-profile design

Install anywhere, with glass and screw mount options, and versatile multi-axis aiming

Small footprint allows for space savings and quicker installs